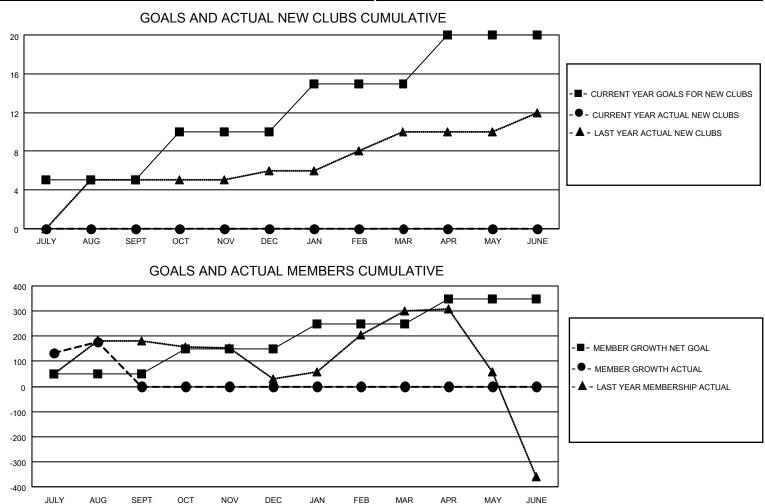

## LOCATION INDIA

District 318 A

Results as of: 8/31/2023

| Clubs                 |               |           |               | Members               |                         |                         |                                                    |
|-----------------------|---------------|-----------|---------------|-----------------------|-------------------------|-------------------------|----------------------------------------------------|
| RESULTS FOR 2023-2024 |               |           |               | RESULTS FOR 2023-2024 |                         |                         |                                                    |
| QUARTER               | NEW CLUB GOAL | NEW CLUBS | DROPPED CLUBS | QUARTER               | MBER GROWTH NET<br>GOAL | MEMBER GROWTH<br>ACTUAL | DROPPED<br>MEMBERS ACTUAL<br>(including transfers) |
| JULY/AUG/SEPT         | 5             | 0         | 1             | JULY/AUG/SEPT         | 50                      | 262                     | 62                                                 |
| OCT/NOV/DEC           | 5             | 0         | 0             | OCT/NOV/DEC           | 100                     | 0                       | 0                                                  |
| JAN/FEB/MAR           | 5             | 0         | 0             | JAN/FEB/MAR           | 100                     | 0                       | 0                                                  |
| APR/MAY/JUNE          | 5             | 0         | 0             | APR/MAY/JUNE          | 100                     | 0                       | 0                                                  |